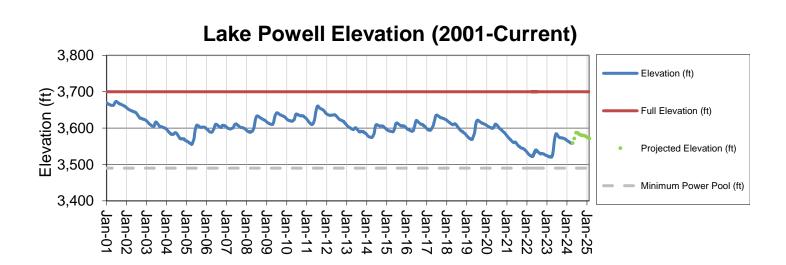

## **Lake Powell Report\***

<sup>\*</sup> Denver Water gets half of its water supply from the Colorado River and closely monitors conditions at Lake Powell and within the greater Colorado River Basin.