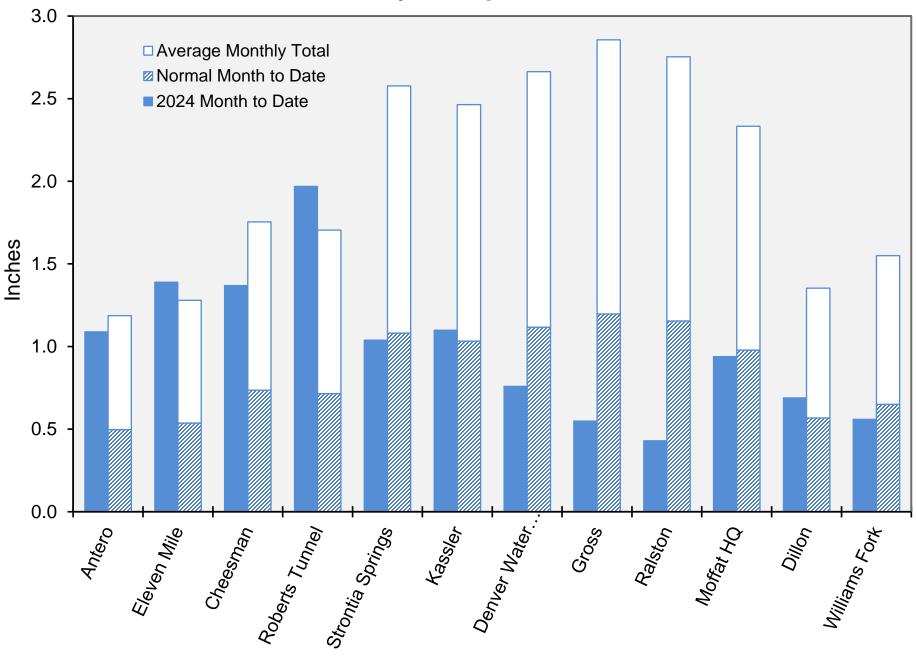

| 5,370   | 4,520   | -              | 0%      | 19%          | 23%        |  |  |  |
| Total            | 567,906 | 520,323 | 459,855        | 88%     | 83%          | 83%        |  |  |  |

<sup>\*</sup>Gross Reservoir storage is limited to 29,938 acre feet in total storage during construction activities. The percent full figures are based on the normal usable capacity of 29,811 acre feet.



## **Supply Reservoir Contents**



Note: Denver Water forecasts seasonal reservoir storage contents under dry future weather, normal future weather and wet future weather scenarios.

Gross Reservoir storage is limited to 29,938 acre feet in total storage during construction activities. The percent full figures are based on the normal usable capacity of 29,811 acre feet.

# **May Precipitation**



#### **Snowpack: South Platte River Watershed**



Data are from the 7 SNOTEL stations above Denver Water's Upper South Platte diversion facilities.



Data are from the 9 SNOTEL stations above Denver Water's Upper Colorado diversion facilities.

#### **Cumulative Precipitation: South Platte River**



## **Cumulative Precipitation: Colorado River**



Data are from the 7 SNOTEL stations above Denver Water's Upper Colorado diversion facilities.



|                                                       | Denver Water Use and Reservoir Contents 2024 |      |         |         |         |         |         |     |     |     |     |     |     |     |         |
|-------------------------------------------------------|----------------------------------------------|------|---------|---------|-