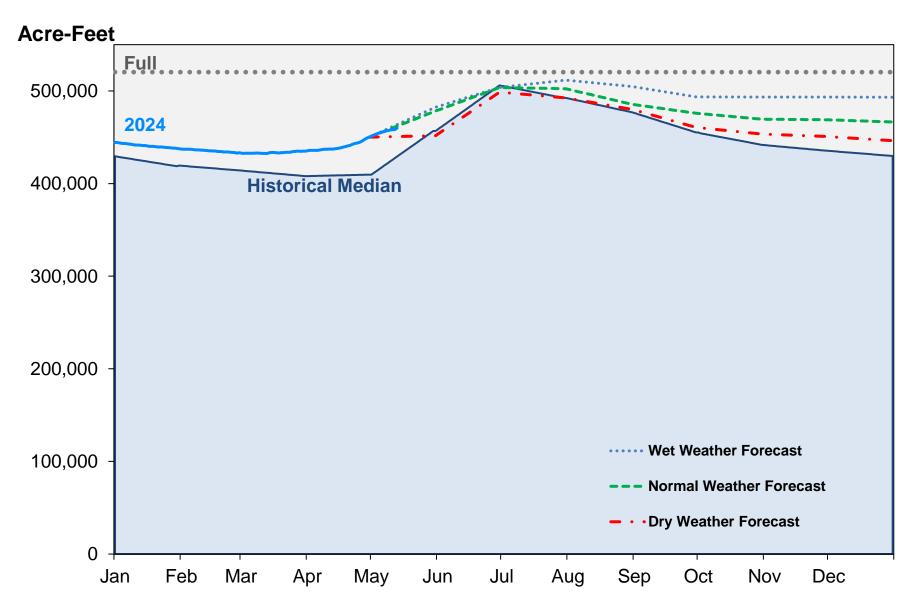

#### **Supply Reservoir Contents**

|                  | Сара    | acity   | Current Usable | Р       | Percent Full |            |  |  |  |
|------------------|---------|---------|----------------|---------|--------------|------------|--|--|--|
|                  | (acre   | -feet)  | Contents       |         | Last         | Historical |  |  |  |
| Reservoir        | Total   | Usable  | (acre-feet)    | Current | Year         | Median     |  |  |  |
| Antero           | 20,122  | 20,067  | 20,152         | 100%    | 101%         | 99%        |  |  |  |
| Eleven Mile      | 97,779  | 97,779  | 100,140        | 102%    | 102%         | 102%       |  |  |  |
| Cheesman         | 79,064  | 79,064  | 78,263         | 99%     | 88%          | 91%        |  |  |  |
| Marston          | 19,108  | 13,133  | 9,098          | 69%     | 65%          | 74%        |  |  |  |
| Strontia Springs | 7,863   | 7,163   | 6,719          | 94%     | 88%          | 94%        |  |  |  |
| Chatfield        | 28,709  | 12,415  | 12,388         | 100%    | 100%         | 93%        |  |  |  |
| Dillon           | 257,304 | 249,095 | 217,278        | 87%     | 80%          | 89%        |  |  |  |
| Gross*           | 41,811  | 29,811  | 10,480         | 35%     | 26%          | 38%        |  |  |  |
| Ralston          | 10,776  | 7,276   | 5,337          | 73%     | 63%          | 75%        |  |  |  |
| Meadow Creek     | 5,370   | 4,520   | -              | 0%      | 19%          | 23%        |  |  |  |
| Total            | 567,906 | 520,323 | 459,855        | 88%     | 83%          | 83%        |  |  |  |

<sup>\*</sup>Gross Reservoir storage is limited to 29,938 acre feet in total storage during construction activities. The percent full figures are based on the normal usable capacity of 29,811 acre feet.

## **Supply Reservoir Contents**

Note: Denver Water forecasts seasonal reservoir storage contents under dry future weather, normal future weather and wet future weather scenarios.

Gross Reservoir storage is limited to 29,938 acre feet in total storage during construction activities. The percent full figures are based on the normal usable capacity of 29,811 acre feet.