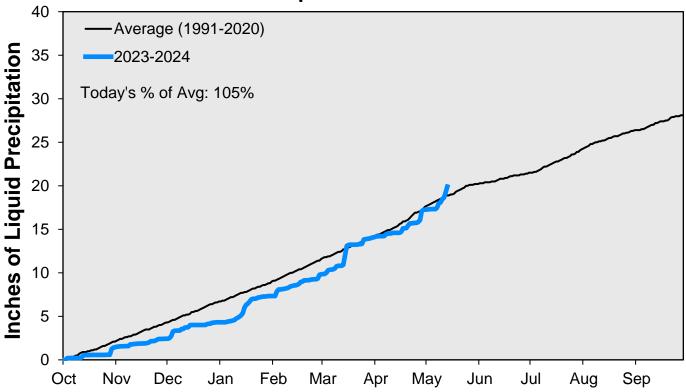

ities. The percent full figures are based on the normal usable capacity of 29,811 acre feet.



## **Supply Reservoir Contents**



Note: Denver Water forecasts seasonal reservoir storage contents under dry future weather, normal future weather and wet future weather scenarios.

Gross Reservoir storage is limited to 29,938 acre feet in total storage during construction activities. The percent full figures are based on the normal usable capacity of 29,811 acre feet.

# **May Precipitation**



#### **Snowpack: South Platte River Watershed**



Data are from the 7 SNOTEL stations above Denver Water's Upper South Platte diversion facilities.



Data are from the 9 SNOTEL stations above Denver Water's Upper Colorado diversion facilities.

#### **Cumulative Precipitation: South Platte River**



## **Cumulative Precipitation: Colorado River**



Data are from the 7 SNOTEL stations above Denver Water's Upper Colorado diversion facilities.



|                                                       | Denver Water Use and Reservoir Contents 2024 |      |         |         |         |         |         |     |     |     |     |     |     |     |         |
|-------------------------------------------------------|----------------------------------------------|------|---------|---------|---------|---------|---------|-----|-----|-----|-----|-----|-----|-----|---------|
|                                                       |                                              |      | Jan     | Feb     | Mar     | Apr     | May     | Jun | Jul | Aug | Sep | Oct | Nov | Dec | YTD-Avg |
| Predic