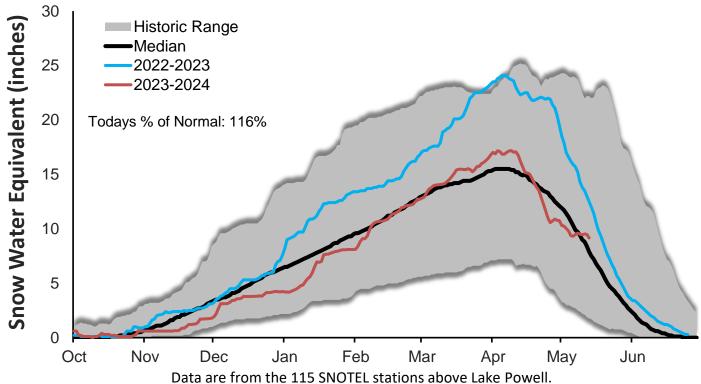

#### **Snowpack: South Platte River Watershed**

Data are from the 7 SNOTEL stations above Denver Water's Upper South Platte diversion facilities.

Data are from the 9 SNOTEL stations above Denver Water's Upper Colorado diversion facilities.