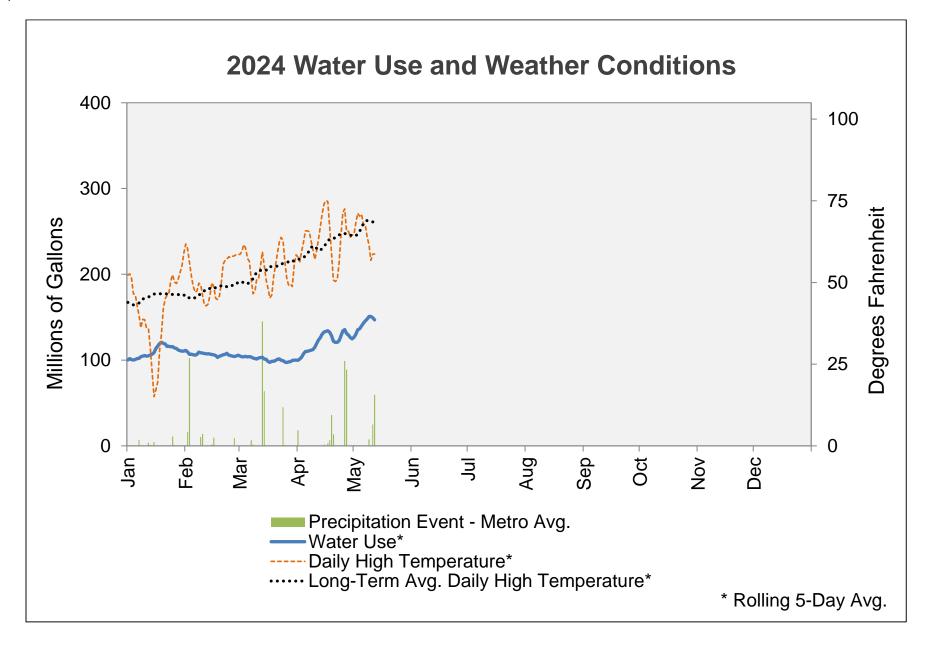

## **Cumulative Precipitation: Colorado River**

Data are from the 7 SNOTEL stations above Denver Water's Upper Colorado diversion facilities.

|                                                       | Denver Water Use and Reservoir Contents 2024 |      |         |         |         |         |         |     |     |     |     |     |     |     |         |
|-------------------------------------------------------|----------------------------------------------|------|---------|---------|---------|---------|---------|-----|-----|-----|-----|-----|-----|-----|---------|
|                                                       |                                              |      | Jan     | Feb     | Mar     | Apr     | May     | Jun | Jul | Aug | Sep | Oct | Nov | Dec | YTD-Avg |
| Predicted End-of-Month Supply F                       | Reser                                        | voir |         |         |         |         | 478,300 |     |     |     |     |     |     |     |         |
| Contents (Full = 520,323 AF)                          |                                              |      |         |         |         |         | ,       |     |     |     |     |     |     |     |         |
| Actual End-of-Month Supply<br>Reservoir Contents (AF) |                                              |      | 437,644 | 433,227 | 435,044 | 450,216 |         |     |     |     |     |     |     |     |         |
| Actual % Full                                         |                                              |      | 84%     | 84%     | 84%     | 87%     |         |     |     |     |     |     |     |     |         |
| Historical Median % Full                              |                                              |      | 81%     | 80%     | 79%     | 79%     | 88%     | 98% | 95% | 92% | 88% | 85% | 84% | 83% |         |
| 2024 Expected Daily Use (MG)                          |                                              |      | 105     | 105     | 104     | 120     | 190     | 267 | 312 | 304 | 277 | 170 | 111 | 105 | 116     |
| Actual Daily Use (MG)                                 |                                              | 1    | 97      | 111     | 101     | 103     | 138     |     |     |     |     |     |     |     |         |
|                                                       |                                              | 2    | 105     | 104     | 103     | 106     | 133     |     |     |     |     |     |     |     |         |
|                                                       |                                              | 3    | 93      | 95      | 102     | 112     | 146     |     |     |     |     |     |     |     |         |
|                                                       |                                              | 4    | 103     | 112     | 110     | 117     | 137     |     |     |     |     |     |     |     |         |
|                                                       |                                              | 5    | 105     | 109     | 103     | 112     | 146     |     |     |     |     |     |     |     |         |
|                                                       |                                              | 6    | 102     | 108     | 103     | 104     | 153     |     |     |     |     |     |     |     |         |
|                                                       |                                              | 7    | 107     | 109     | 101     | 109     | 146     |     |     |     |     |     |     |     |         |
|                                                       |                                              | 8    | 103     | 108     | 96      | 115     | 158     |     |     |     |     |     |     |     |         |
|                                                       |                                              | 9    | 106     | 108     | 106     | 121     | 152     |     |     |     |     |     |     |     |         |
|                                                       | D                                            | 10   | 109     | 108     | 100     | 126     | 145     |     |     |     |     |     |     |     |         |
|                                                       | Α                                            | 11   | 98      | 106     | 109     | 125     | 145     |     |     |     |     |     |     |     |         |
|                                                       | Υ                                            | 12   | 109     | 106     | 103     | 131     | 134     |     |     |     |     |     |     |     |         |
|                                                       |                                              | 13   | 107     | 109     | 98      | 130     |         |     |     |     |     |     |     |     |         |
|                                                       | 0                                            | 14   | 110     | 106     | 95      | 141     |         |     |     |     |     |     |     |     |         |
|                                                       | F                                            | 15   | 119     | 105     | 99      | 137     |         |     |     |     |     |     |     |     |         |
|                                                       |                                              | 16   | 121     | 104     | 96      | 129     |         |     |     |     |     |     |     |     |         |
|                                                       | М                                            | 17   | 124     | 102     | 98      | 135     |         |     |     |     |     |     |     |     |         |
|                                                       | 0                                            | 18   | 122     | 98      | 105     | 120     |         |     |     |     |     |     |     |     |         |
|                                                       | Ν                                            | 19   | 117     | 113     | 95      | 120     |         |     |     |     |     |     |     |     |         |
|                                                       | Т                                            | 20   | 113     | 109     | 104     | 106     |         |     |     |     |     |     |     |     |         |
|                                                       | Н                                            | 21   | 118     | 110     | 103     | 122     |         |     |     |     |     |     |     |     |         |
|                                                       |                                              | 22   | 110     | 104     | 100     | 136     |         |     |     |     |     |     |     |     |         |
|                                                       |                                              | 23   | 123     | 104     | 97      | 130     |         |     |     |     |     |     |     |     |         |
|                                                       |                                              | 24   | 113     | 102     | 93      | 146     |         |     |     |     |     |     |     |     |         |
|                                                       |                                              | 25   | 114     | 105     | 96      | 136     |         |     |     |     |     |     |     |     |         |
|                                                       |                                              | 26   | 110     | 108     | 100     | 129     |         |     |     |     |     |     |     |     |         |
|                                                       |                                              | 27   | 108     | 103     | 104     | 114     |         |     |     |     |     |     |     |     |         |
|                                                       |                                              | 28   | 113     | 107     | 98      | 120     |         |     |     |     |     |     |     |     |         |
|                                                       |                                              | 29   | 109     | 106     | 99      | 131     |         |     |     |     |     |     |     |     |         |
|                                                       |                                              | 30   | 111     |         | 98      | 129     |         |     |     |     |     |     |     |     |         |
|                                                       |                                              | 31   | 112     |         | 100     |         |         |     |     |     |     |     |     |     |         |
| Monthly Average                                       |                                              |      | 110     | 106     | 100     | 123     | 144     |     |     |     |     |     |     |     | 113     |
| % of 2023 Expected Daily Use                          |                                              |      | 105%    | 101%    | 97%     | 103%    | 76%     |     |     |     |     |     |     |     | 98%     |

Notes: 1) "AF" denotes acre-feet. "MG" denotes million gallons. 2) Expected Daily Use is based on historical use with normal weather conditions. 3) The predicted end-of-month supply reservoir contents figures assume normal weather after May 6<sup>th</sup>, 2024. 4) The differences between predicted and actual end-of-month supply reservoir contents are the result of normal estimation error of daily use, supply, evaporation, carriage losses and raw water deliveries. 5) Predicted supply reservoir contents last updated on May 6<sup>th</sup>, 2024. 6) Daily water figures are subject to change.