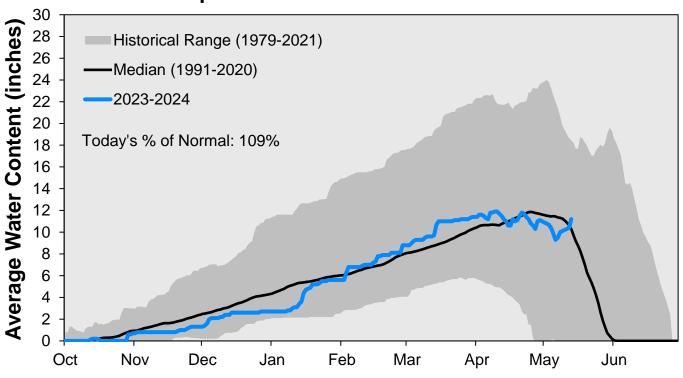

#### **Snowpack: South Platte River Watershed**

Data are from the 7 SNOTEL stations above Denver Water's Upper South Platte diversion facilities.

Data are from the 9 SNOTEL stations above Denver Water's Upper Colorado diversion facilities.