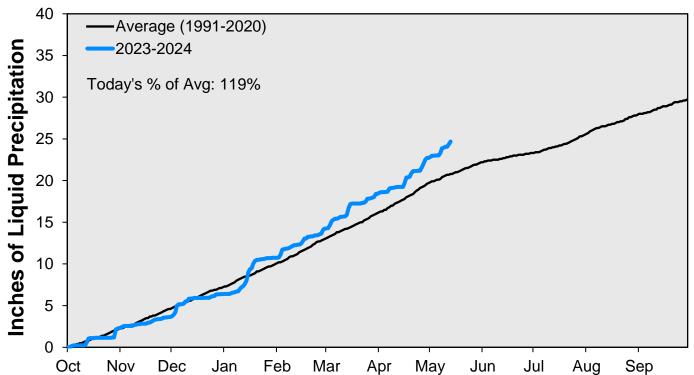

## **Cumulative Precipitation: Colorado River**

Data are from the 7 SNOTEL stations above Denver Water's Upper Colorado diversion facilities.

|                                                       | Denver Water Use and Reservoir Contents 2024 |      |         |         |         |         |         |     |     |     |     |     |     |     |         |
|-------------------------------------------------------|----------------------------------------------|------|---------|---------|---------|---------|---------|-----|-----|-----|-----|-----|-----|-----|---------|
|                                                       |                                              |      | Jan     | Feb     | Mar     | Apr     | May     | Jun | Jul | Aug | Sep | Oct | Nov | Dec | YTD-Avg |
| Predicted End-of-Month Supply F                       | Reser                                        | voir |         |         |         |         | 478,300 |     |     |     |     |     |     |     |         |
| Contents (Full = 520,323 AF)                          |                                              |      |         |         |         |         | ,       |     |     |     |     |     |     |     |         |
| Actual End-of-Month Supply<br>Reservoir Contents (AF) |                                              |      | 437,644 | 433,227 | 435,044 | 450,216 |         |     |     |     |     |     |     |     |         |
| Actual % Full                                         |                                              |      | 84%     | 84%     | 84%     | 87%     |         |     |     |     |     |     |     |     |         |
| Historical Median % Full                              |                                              |      | 81%     | 80%     | 79%     | 79%     | 88%     | 98% | 95% | 92% | 88% | 85% | 84% | 83% |         |
| 2024 Expected Daily Use (MG)                          |                                              |      | 105     | 105     | 104     | 120     | 190     | 267 | 312 | 304 | 277 | 170 | 111 | 105 | 116     |
| Actual Daily Use (MG)                                 |                                              | 1    | 97      | 111     | 101     | 103     | 138     |     |     |     |     |     |     |     |         |
|                                                       |                                              | 2    | 105     | 104     | 103     | 106     | 133     |     |     |     |     |     |     |     |         |
|                                                       |                                              | 3    | 93      | 95      | 102     | 112     | 146     |     |     |     |     |     |     |     |         |
|                                                       |                                              | 4    | 103     | 112     | 110     | 117     | 137     |     |     |     |     |     |     |     |         |
|                                                       |                                              | 5    | 105     | 109     | 103     | 112     | 146     |     |     |     |     |     |     |     |         |
|                                                       |                                              | 6    | 102     | 108     | 103     | 104     | 153     |     |     |     |     |     |     |     |         |
|                                                       |                                              | 7    | 107     | 109     | 101     | 109     | 146     |     |     |     |     |     |     |     |         |
|                                                       |                                              | 8    | 103     | 108     | 96      | 115     | 158     |     |     |     |     |     |     |     |         |
|                                                       |                                              | 9    | 106     | 108     | 106     | 121     | 152     |     |     |     |     |     |     |     |         |
|                                                       | D                                            | 10   | 109     | 108     | 100     | 126     | 145     |     |     |     |     |     |     |     |         |
|                                                       | Α                                            | 11   | 98      | 106     | 109     | 125     | 145     |     |     |     |     |     |     |     |         |
|                                                       | Υ                                            | 12   | 109     | 106     | 103     | 131     | 134     |     |     |     |     |     |     |     |         |
|                                                       |                                              | 13   | 107     | 109     | 98      | 130     |         |     |     |     |     |     |     |     |         |
|                                                       | 0                                            | 14   | 110     | 106     | 95      | 141     |         |     |     |     |     |     |     |     |         |
|                                                       | F                                            | 15   | 119     | 105     | 99      | 137     |         |     |     |     |     |     |     |     |         |
|                                                       |                                              | 16   | 121     | 104     | 96      | 129     |         |     |     |     |     |     |     |     |         |
|                                                       | М                                            | 17   | 124     | 102     | 98      | 135     |         |     |     |     |     |     |     |     |         |
|                                                       | 0                                            | 18   | 122     | 98      | 105     | 120     |         |     |     |     |     |     |     |     |         |
|                                                       | Ν                                            | 19   | 117     | 113     | 95      | 120     |         |     |     |     |     |     |     |     |         |
|                                                       | Т                                            | 20   | 113     | 109     | 104     | 106     |         |     |     |     |     |     |     |     |         |
|                                                       | Н                                            | 21   | 118     | 110     | 103     | 122     |         |     |     |     |     |     |     |     |         |
|                                                       |                                              | 22   | 110     | 104     | 100     | 136     |         |     |     |     |     |     |     |     |         |
|                                                       |                                              | 23   | 123     | 104     | 97      | 130     |         |     |     |     |     |     |     |     |         |
|                                                       |                                              | 24   | 113     | 102     | 93      | 146     |         |     |     |     |     |     |     |     |         |
|                                                       |                                              | 25   | 114     | 105     | 96      | 136     |         |     |     |     |     |     |     |     |         |
|                                                       |                                              | 26   | 110     | 108     | 100     | 129     |         |     |     |     |     |     |     |     |         |
|                                                       |                                              | 27   | 108     | 103     | 104     | 114     |         |     |     |     |     |     |     |     |         |
|                                                       |                                              | 28   | 113     | 107     | 98      | 120     |         |     |     |     |     |     |     |     |         |
|                                                       |                                              | 29   | 109     | 106     | 99      | 131     |         |     |     |     |     |     |     |     |         |
|                                                       |                                              | 30   | 111     |         | 98      | 129     |         |     |     |     |     |     |     |     |         |
|                                                       |                                              | 31   | 112     |         | 100     |         |         |     |     |     |     |     |     |     |         |
| Monthly Average                                       |                                              |      | 110     | 106     | 100     | 123     | 144     |     |     |     |     |     |     |     | 113     |
| % of 2023 Expected Daily Use                          |                                              |      | 105%    | 101%    | 97%     | 103%    | 76%     |     |     |     |     |     |     |     | 98%     |