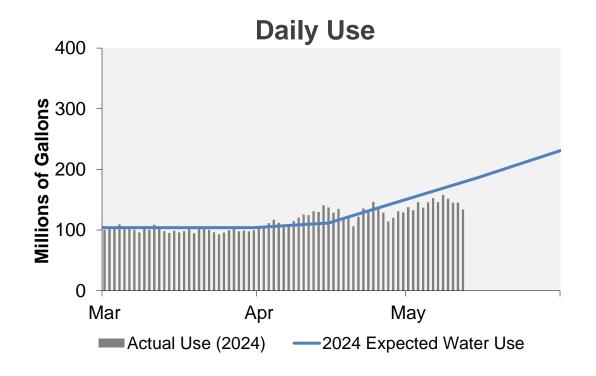

## **Cumulative Precipitation: Colorado River**

Data are from the 7 SNOTEL stations above Denver Water's Upper Colorado diversion facilities.

|                                                       | Denver Water Use and Reservoir Contents 2024 |      |         |         |         |         |         |     |     |     |     |     |     |     |         |
|-------------------------------------------------------|----------------------------------------------|------|---------|---------|---------|---------|---------|-----|-----|-----|-----|-----|-----|-----|---------|
|                                                       |                                              |      | Jan     | Feb     | Mar     | Apr     | May     | Jun | Jul | Aug | Sep | Oct | Nov | Dec | YTD-Avg |
| Predicted End-of-Month Supply F                       | Reser                                        | voir |         |         |         |         | 478,300 |     |     |     |     |     |     |     |         |
| Contents (Full = 520,323 AF)                          |                                              |      |         |         |         |         | ,       |     |     |     |     |     |     |     |         |
| Actual End-of-Month Supply<br>Reservoir Contents (AF) |                                              |      | 437,644 | 433,227 | 435,044 | 450,216 |         |     |     |     |     |     |     |     |         |
| Actual % Full                                         |                                              |      | 84%     | 84%     | 84%     | 87%     |         |     |     |     |     |     |     |     |         |
| Historical Median % Full                              |                                              |      | 81%     | 80%     | 79%     | 79%     | 88%     | 98% | 95% | 92% | 88% | 85% | 84% | 83% |         |
| 2024 Expected Daily Use (MG)                          |                                              |      | 105     | 105     | 104     | 120     | 190     | 267 | 312 | 304 | 277 | 170 | 111 | 105 | 116     |
| Actual Daily Use (MG)                                 |                                              | 1    | 97      | 111     | 101     | 103     | 138     |     |     |     |     |     |     |     |         |
|                                                       |                                              | 2    | 105     | 104     | 103     | 106     | 133     |     |     |     |     |     |     |     |         |
|                                                       |                                              | 3    | 93      | 95      | 102     | 112     | 146     |     |     |     |     |     |     |     |         |
|                                                       |                                              | 4    | 103     | 112     | 110     | 117     | 137     |     |     |     |     |     |     |     |         |
|                                                       |                                              | 5    | 105     | 109     | 103     | 112     | 146     |     |     |     |     |     |     |     |         |
|                                                       |                                              | 6    | 102     | 108     | 103     | 104     | 153     |     |     |     |     |     |     |     |         |
|                                                       |                                              | 7    | 107     | 109     | 101     | 109     | 146     |     |     |     |     |     |     |     |         |
|                                                       |                                              | 8    | 103     | 108     | 96      | 115     | 158     |     |     |     |     |     |     |     |         |
|                                                       |                                              | 9    | 106     | 108     | 106     | 121     | 152     |     |     |     |     |     |     |     |         |
|                                                       | D                                            | 10   | 109     | 108     | 100     | 126     | 145     |     |     |     |     |     |     |     |         |
|                                                       | Α                                            | 11   | 98      | 106     | 109     | 125     | 145     |     |     |     |     |     |     |     |         |
|                                                       | Υ                                            | 12   | 109     | 106     | 103     | 131     | 134     |     |     |     |     |     |     |     |         |
|                                                       |                                              | 13   | 107     | 109     | 98      | 130     |         |     |     |     |     |     |     |     |         |
|                                                       | 0                                            | 14   | 110     | 106     | 95      | 141     |         |     |     |     |     |     |     |     |         |
|                                                       | F                                            | 15   | 119     | 105     | 99      | 137     |         |     |     |     |     |     |     |     |         |
|                                                       |                                              | 16   | 121     | 104     | 96      | 129     |         |     |     |     |     |     |     |     |         |
|                                                       | М                                            | 17   | 124     | 102     | 98      | 135     |         |     |     |     |     |     |     |     |         |
|                                                       | 0                                            | 18   | 122     | 98      | 105     | 120     |         |     |     |     |     |     |     |     |         |
|                                                       | Ν                                            | 19   | 117     | 113     | 95      | 120     |         |     |     |     |     |     |     |     |         |
|                                                       | Т                                            | 20   | 113     | 109     | 104     | 106     |         |     |     |     |     |     |     |     |         |
|                                                       | Н                                            | 21   | 118     | 110     | 103     | 122     |         |     |     |     |     |     |     |     |         |
|                                                       |                                              | 22   | 110     | 104     | 100     | 136     |         |     |     |     |     |     |     |     |         |
|                                                       |                                              | 23   | 123     | 104     | 97      | 130     |         |     |     |     |     |     |     |     |         |
|                                                       |                                              | 24   | 113     | 102     | 93      | 146     |         |     |     |     |     |     |     |     |         |
|                                                       |                                              | 25   | 114     | 105     | 96      | 136     |         |     |     |     |     |     |     |     |         |
|                                                       |                                              | 26   | 110     | 108     | 100     | 129     |         |     |     |     |     |     |     |     |         |
|                                                       |                                              | 27   | 108     | 103     | 104     | 114     |         |     |     |     |     |     |     |     |         |
|                                                       |                                              | 28   | 113     | 107     | 98      | 120     |         |     |     |     |     |     |     |     |         |
|                                                       |                                              | 29   | 109     | 106     | 99      | 131     |         |     |     |     |     |     |     |     |         |
|                                                       |                                              | 30   | 111     |         | 98      | 129     |         |     |     |     |     |     |     |     |         |
|                                                       |                                              | 31   | 112     |         | 100     |         |         |     |     |     |     |     |     |     |         |
| Monthly Average                                       |                                              |      | 110     | 106     | 100     | 123     | 144     |     |     |     |     |     |     |     | 113     |
| % of 2023 Expected Daily Use                          |                                              |      | 105%    | 101%    | 97%     | 103%    | 76%     |     |     |     |     |     |     |     | 98%     |

Notes: 1) "AF" denotes acre-feet. "MG" denotes million gallons. 2) Expected Daily Use is based on historical use with normal weather conditions. 3) The predicted end-of-month supply reservoir contents figures assume normal weather after May 6<sup>th</sup>, 2024. 4) The differences between predicted and actual end-of-month supply reservoir contents are the result of normal estimation error of daily use, supply, evaporation, carriage losses and raw water deliveries. 5) Predicted supply reservoir contents last updated on May 6<sup>th</sup>, 2024. 6) Daily water figures are subject to change.