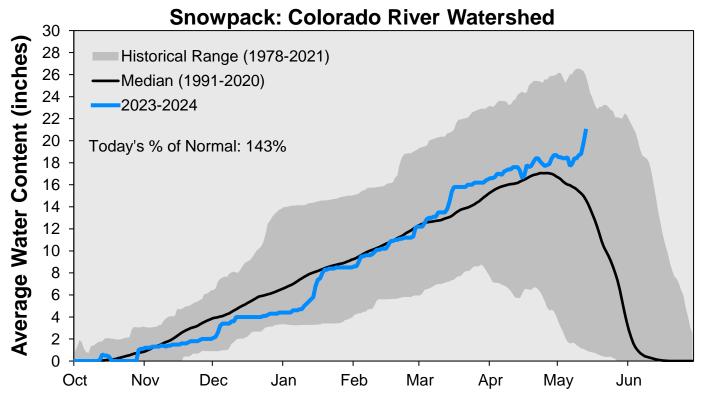

#### **Snowpack: South Platte River Watershed**

Data are from the 7 SNOTEL stations above Denver Water's Upper South Platte diversion facilities.

Data are from the 9 SNOTEL stations above Denver Water's Upper Colorado diversion facilities.