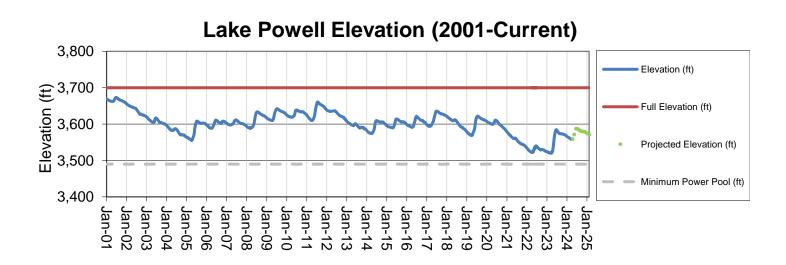

## **Lake Powell Report\***

<sup>\*</sup> Denver Water gets half of its water supply from the Colorado River and closely monitors conditions at Lake Powell and within the greater Colorado River Basin.