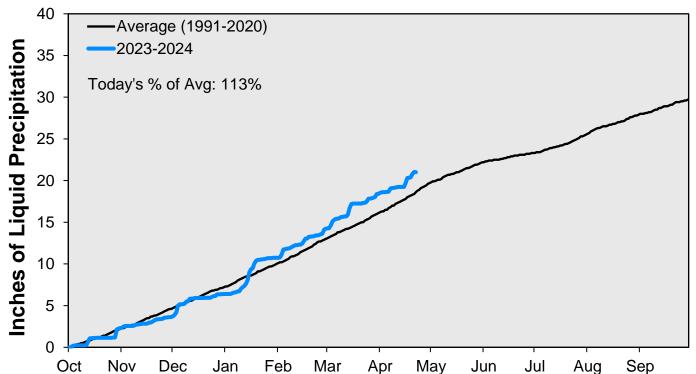

## **Cumulative Precipitation: Colorado River**

Data are from the 7 SNOTEL stations above Denver Water's Upper Colorado diversion facilities.

|                                                       | Denver Water Use and Reservoir Contents 2024 |      |         |         |         |         |     |     |     |     |     |     |     |     |         |
|-------------------------------------------------------|----------------------------------------------|------|---------|---------|---------|---------|-----|-----|-----|-----|-----|-----|-----|-----|---------|
|                                                       |                                              |      | Jan     | Feb     | Mar     | Apr     | May | Jun | Jul | Aug | Sep | Oct | Nov | Dec | YTD-Avg |
| Predicted End-of-Month Supply F                       | Reser                                        | voir |         |         |         | 452,800 |     |     |     |     |     |     |     |     |         |
| Contents (Full = 518,449 AF)                          |                                              |      |         |         |         | 102,000 |     |     |     |     |     |     |     |     |         |
| Actual End-of-Month Supply<br>Reservoir Contents (AF) |                                              |      | 437,644 | 433,227 | 435,044 |         |     |     |     |     |     |     |     |     |         |
| Actual % Full                                         |                                              |      | 84%     | 84%     | 84%     |         |     |     |     |     |     |     |     |     |         |
| Historical Median % Full                              |                                              |      | 81%     | 80%     | 79%     | 79%     | 88% | 98% | 95% | 92% | 88% | 85% | 84% | 83% |         |
| 2024 Expected Daily Use (MG)                          |                                              |      | 105     | 105     | 104     | 120     | 190 | 267 | 312 | 304 | 277 | 170 | 111 | 105 | 108     |
| Actual Daily Use (MG)                                 |                                              | 1    | 97      | 111     | 101     | 103     |     |     |     |     |     |     |     |     |         |
|                                                       |                                              | 2    | 105     | 104     | 103     | 106     |     |     |     |     |     |     |     |     |         |
|                                                       |                                              | 3    | 93      | 95      | 102     | 112     |     |     |     |     |     |     |     |     |         |
|                                                       |                                              | 4    | 103     | 112     | 110     | 117     |     |     |     |     |     |     |     |     |         |
|                                                       |                                              | 5    | 105     | 109     | 103     | 112     |     |     |     |     |     |     |     |     |         |
|                                                       |                                              | 6    | 102     | 108     | 103     | 104     |     |     |     |     |     |     |     |     |         |
|                                                       |                                              | 7    | 107     | 109     | 101     | 109     |     |     |     |     |     |     |     |     |         |
|                                                       |                                              | 8    | 103     | 108     | 96      | 115     |     |     |     |     |     |     |     |     |         |
|                                                       |                                              | 9    | 106     | 108     | 106     | 121     |     |     |     |     |     |     |     |     |         |
|                                                       | D                                            | 10   | 109     | 108     | 100     | 126     |     |     |     |     |     |     |     |     |         |
|                                                       | Α                                            | 11   | 98      | 106     | 109     | 125     |     |     |     |     |     |     |     |     |         |
|                                                       | Υ                                            | 12   | 109     | 106     | 103     | 131     |     |     |     |     |     |     |     |     |         |
|                                                       |                                              | 13   | 107     | 109     | 98      | 130     |     |     |     |     |     |     |     |     |         |
|                                                       | 0                                            | 14   | 110     | 106     | 95      | 141     |     |     |     |     |     |     |     |     |         |
|                                                       | F                                            | 15   | 119     | 105     | 99      | 137     |     |     |     |     |     |     |     |     |         |
|                                                       |                                              | 16   | 121     | 104     | 96      | 129     |     |     |     |     |     |     |     |     |         |
|                                                       | М                                            | 17   | 124     | 102     | 98      | 135     |     |     |     |     |     |     |     |     |         |
|                                                       | 0                                            | 18   | 122     | 98      | 105     | 120     |     |     |     |     |     |     |     |     |         |
|                                                       | N                                            | 19   | 117     | 113     | 95      | 120     |     |     |     |     |     |     |     |     |         |
|                                                       | Т                                            | 20   | 113     | 109     | 104     | 115     |     |     |     |     |     |     |     |     |         |
|                                                       | Н                                            | 21   | 118     | 110     | 103     | 116     |     |     |     |     |     |     |     |     |         |
|                                                       |                                              | 22   | 110     | 104     | 100     |         |     |     |     |     |     |     |     |     |         |
|                                                       |                                              | 23   | 123     | 104     | 97      |         |     |     |     |     |     |     |     |     |         |
|                                                       |                                              | 24   | 113     | 102     | 93      |         |     |     |     |     |     |     |     |     |         |
|                                                       |                                              | 25   | 114     | 105     | 96      |         |     |     |     |     |     |     |     |     |         |
|                                                       |                                              | 26   | 110     | 108     | 100     |         |     |     |     |     |     |     |     |     |         |
|                                                       |                                              | 27   | 108     | 103     | 104     |         |     |     |     |     |     |     |     |     |         |
|                                                       |                                              | 28   | 113     | 107     | 98      |         |     |     |     |     |     |     |     |     |         |
|                                                       |                                              | 29   | 109     | 106     | 99      |         |     |     |     |     |     |     |     |     |         |
|                                                       |                                              | 30   | 111     |         | 98      |         |     |     |     |     |     |     |     |     |         |
|                                                       |                                              | 31   | 112     |         | 100     |         |     |     |     |     |     |     |     |     |         |
| Monthly Average                                       |                                              |      | 110     | 106     | 100     | 120     |     |     |     |     |     |     |     |     | 108     |
| % of 2023 Expected Daily Use                          |                                              |      | 105%    | 101%    | 97%     | 100%    |     |     |     |     |     |     |     |     | 101%    |