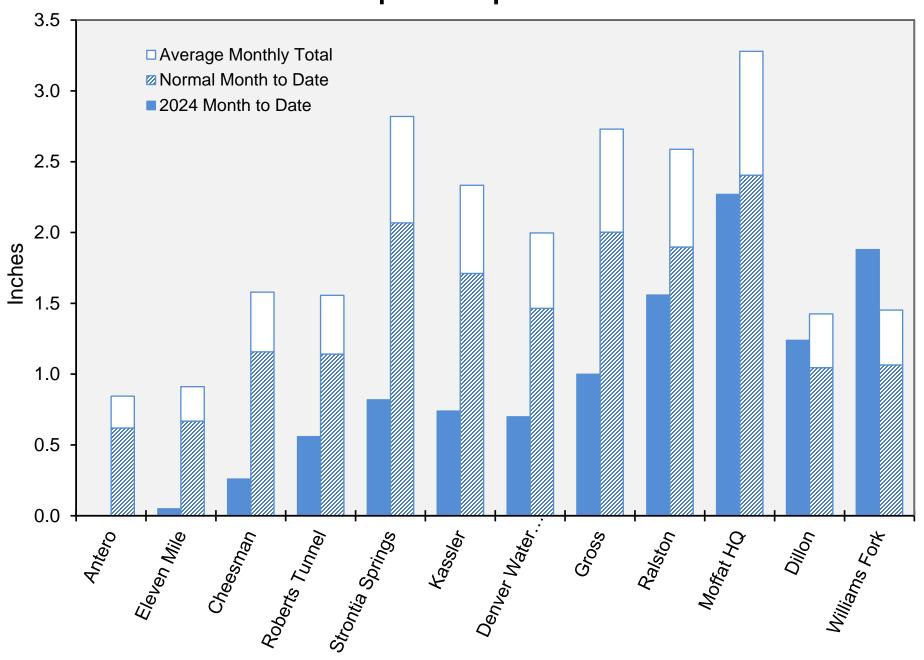

k     | 5,370   | 4,520   | -              | 0%           | 0%   | 12%        |  |  |  |
| Total            | 567,906 | 520,323 | 442,323        | 85%          | 80%  | 79%        |  |  |  |

<sup>\*</sup>Gross Reservoir storage is limited to 29,938 acre feet in total storage during construction activities. The percent full figures are based on the normal usable capacity of 29,811 acre feet.



## **Supply Reservoir Contents**



Note: Denver Water forecasts seasonal reservoir storage contents under dry future weather, normal future weather and wet future weather scenarios.

Gross Reservoir storage is limited to 29,938 acre feet in total storage during construction activities. The percent full figures are based on the normal usable capacity of 29,811 acre feet.

# **April Precipitation**



#### **Snowpack: South Platte River Watershed**



Data are from the 7 SNOTEL stations above Denver Water's Upper South Platte diversion facilities.







## **Cumulative Precipitation: Colorado River**



Data are from the 7 SNOTEL stations above Denver Water's Upper Colorado diversion facilities.



|                                                       | Denver Water Use and Reservoir Contents 2024 |      |         |         |         |         |     |     |     |     |     |     |     |     |         |
|-------------------------------------------------------|----------------------------------------------|------|---------|---------|---------|---------|-----|-----|-----|-----|-----|-----|-----|-----|---------|
|                                                       |