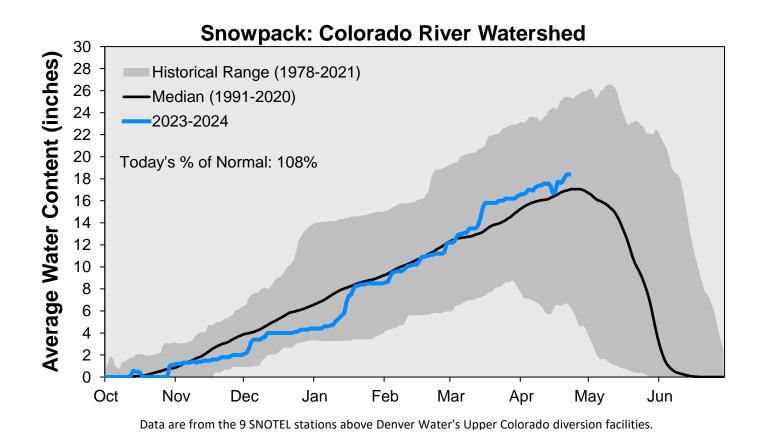

## **Cumulative Precipitation: Colorado River**

Data are from the 7 SNOTEL stations above Denver Water's Upper Colorado diversion facilities.

|                                                       | Denver Water Use and Reservoir Contents 2024 |      |         |         |         |         |     |     |     |     |     |     |     |     |         |
|-------------------------------------------------------|----------------------------------------------|------|---------|---------|---------|---------|-----|-----|-----|-----|-----|-----|-----|-----|---------|
|                                                       |                                              |      | Jan     | Feb     | Mar     | Apr     | May | Jun | Jul | Aug | Sep | Oct | Nov | Dec | YTD-Avg |
| Predicted End-of-Month Supply F                       | Reser                                        | voir |         |         |         | 452,800 |     |     |     |     |     |     |     |     |         |
| Contents (Full = 518,449 AF)                          |                                              |      |         |         |         | 102,000 |     |     |     |     |     |     |     |     |         |
| Actual End-of-Month Supply<br>Reservoir Contents (AF) |                                              |      | 437,644 | 433,227 | 435,044 |         |     |     |     |     |     |     |     |     |         |
| Actual % Full                                         |                                              |      | 84%     | 84%     | 84%     |         |     |     |     |     |     |     |     |     |         |
| Historical Median % Full                              |                                              |      | 81%     | 80%     | 79%     | 79%     | 88% | 98% | 95% | 92% | 88% | 85% | 84% | 83% |         |
| 2024 Expected Daily Use (MG)                          |                                              |      | 105     | 105     | 104     | 120     | 190 | 267 | 312 | 304 | 277 | 170 | 111 | 105 | 108     |
| Actual Daily Use (MG)                                 |                                              | 1    | 97      | 111     | 101     | 103     |     |     |     |     |     |     |     |     |         |
|                                                       |                                              | 2    | 105     | 104     | 103     | 106     |     |     |     |     |     |     |     |     |         |
|                                                       |                                              | 3    | 93      | 95      | 102     | 112     |     |     |     |     |     |     |     |     |         |
|                                                       |                                              | 4    | 103     | 112     | 110     | 117     |     |     |     |     |     |     |     |     |         |
|                                                       |                                              | 5    | 105     | 109     | 103     | 112     |     |     |     |     |     |     |     |     |         |
|                                                       |                                              | 6    | 102     | 108     | 103     | 104     |     |     |     |     |     |     |     |     |         |
|                                                       |                                              | 7    | 107     | 109     | 101     | 109     |     |     |     |     |     |     |     |     |         |
|                                                       |                                              | 8    | 103     | 108     | 96      | 115     |     |     |     |     |     |     |     |     |         |
|                                                       |                                              | 9    | 106     | 108     | 106     | 121     |     |     |     |     |     |     |     |     |         |
|                                                       | D                                            | 10   | 109     | 108     | 100     | 126     |     |     |     |     |     |     |     |     |         |
|                                                       | Α                                            | 11   | 98      | 106     | 109     | 125     |     |     |     |     |     |     |     |     |         |
|                                                       | Υ                                            | 12   | 109     | 106     | 103     | 131     |     |     |     |     |     |     |     |     |         |
|                                                       |                                              | 13   | 107     | 109     | 98      | 130     |     |     |     |     |     |     |     |     |         |
|                                                       | 0                                            | 14   | 110     | 106     | 95      | 141     |     |     |     |     |     |     |     |     |         |
|                                                       | F                                            | 15   | 119     | 105     | 99      | 137     |     |     |     |     |     |     |     |     |         |
|                                                       |                                              | 16   | 121     | 104     | 96      | 129     |     |     |     |     |     |     |     |     |         |
|                                                       | М                                            | 17   | 124     | 102     | 98      | 135     |     |     |     |     |     |     |     |     |         |
|                                                       | 0                                            | 18   | 122     | 98      | 105     | 120     |     |     |     |     |     |     |     |     |         |
|                                                       | N                                            | 19   | 117     | 113     | 95      | 120     |     |     |     |     |     |     |     |     |         |
|                                                       | Т                                            | 20   | 113     | 109     | 104     | 115     |     |     |     |     |     |     |     |     |         |
|                                                       | Н                                            | 21   | 118     | 110     | 103     | 116     |     |     |     |     |     |     |     |     |         |
|                                                       |                                              | 22   | 110     | 104     | 100     |         |     |     |     |     |     |     |     |     |         |
|                                                       |                                              | 23   | 123     | 104     | 97      |         |     |     |     |     |     |     |     |     |         |
|                                                       |                                              | 24   | 113     | 102     | 93      |         |     |     |     |     |     |     |     |     |         |
|                                                       |                                              | 25   | 114     | 105     | 96      |         |     |     |     |     |     |     |     |     |         |
|                                                       |                                              | 26   | 110     | 108     | 100     |         |     |     |     |     |     |     |     |     |         |
|                                                       |                                              | 27   | 108     | 103     | 104     |         |     |     |     |     |     |     |     |     |         |
|                                                       |                                              | 28   | 113     | 107     | 98      |         |     |     |     |     |     |     |     |     |         |
|                                                       |                                              | 29   | 109     | 106     | 99      |         |     |     |     |     |     |     |     |     |         |
|                                                       |                                              | 30   | 111     |         | 98      |         |     |     |     |     |     |     |     |     |         |
|                                                       |                                              | 31   | 112     |         | 100     |         |     |     |     |     |     |     |     |     |         |
| Monthly Average                                       |                                              |      | 110     | 106     | 100     | 120     |     |     |     |     |     |     |     |     | 108     |
| % of 2023 Expected Daily Use                          |                                              |      | 105%    | 101%    | 97%     | 100%    |     |     |     |     |     |     |     |     | 101%    |