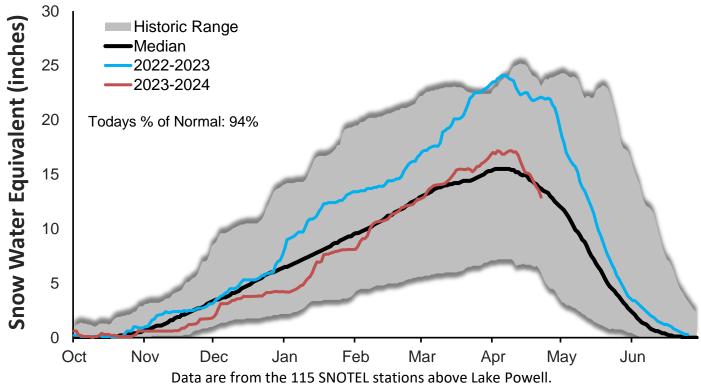

## **Cumulative Precipitation: Colorado River**

Data are from the 7 SNOTEL stations above Denver Water's Upper Colorado diversion facilities.

|                                                       | Denver Water Use and Reservoir Contents 2024 |      |         |         |         |         |     |     |     |     |     |     |     |     |         |
|-------------------------------------------------------|----------------------------------------------|------|---------|---------|---------|---------|-----|-----|-----|-----|-----|-----|-----|-----|---------|
|                                                       |                                              |      | Jan     | Feb     | Mar     | Apr     | May | Jun | Jul | Aug | Sep | Oct | Nov | Dec | YTD-Avg |
| Predicted End-of-Month Supply F                       | Reser                                        | voir |         |         |         | 452,800 |     |     |     |     |     |     |     |     |         |
| Contents (Full = 518,449 AF)                          |                                              |      |         |         |         | 102,000 |     |     |     |     |     |     |     |     |         |
| Actual End-of-Month Supply<br>Reservoir Contents (AF) |                                              |      | 437,644 | 433,227 | 435,044 |         |     |     |     |     |     |     |     |     |         |
| Actual % Full                                         |                                              |      | 84%     | 84%     | 84%     |         |     |     |     |     |     |     |     |     |         |
| Historical Median % Full                              |                                              |      | 81%     | 80%     | 79%     | 79%     | 88% | 98% | 95% | 92% | 88% | 85% | 84% | 83% |         |
| 2024 Expected Daily Use (MG)                          |                                              |      | 105     | 105     | 104     | 120     | 190 | 267 | 312 | 304 | 277 | 170 | 111 | 105 | 108     |
| Actual Daily Use (MG)                                 |                                              | 1    | 97      | 111     | 101     | 103     |     |     |     |     |     |     |     |     |         |
|                                                       |                                              | 2    | 105     | 104     | 103     | 106     |     |     |     |     |     |     |     |     |         |
|                                                       |                                              | 3    | 93      | 95      | 102     | 112     |     |     |     |     |     |     |     |     |         |
|                                                       |                                              | 4    | 103     | 112     | 110     | 117     |     |     |     |     |     |     |     |     |         |
|                                                       |                                              | 5    | 105     | 109     | 103     | 112     |     |     |     |     |     |     |     |     |         |
|                                                       |                                              | 6    | 102     | 108     | 103     | 104     |     |     |     |     |     |     |     |     |         |
|                                                       |                                              | 7    | 107     | 109     | 101     | 109     |     |     |     |     |     |     |     |     |         |
|                                                       |                                              | 8    | 103     | 108     | 96      | 115     |     |     |     |     |     |     |     |     |         |
|                                                       |                                              | 9    | 106     | 108     | 106     | 121     |     |     |     |     |     |     |     |     |         |
|                                                       | D                                            | 10   | 109     | 108     | 100     | 126     |     |     |     |     |     |     |     |     |         |
|                                                       | Α                                            | 11   | 98      | 106     | 109     | 125     |     |     |     |     |     |     |     |     |         |
|                                                       | Υ                                            | 12   | 109     | 106     | 103     | 131     |     |     |     |     |     |     |     |     |         |
|                                                       |                                              | 13   | 107     | 109     | 98      | 130     |     |     |     |     |     |     |     |     |         |
|                                                       | 0                                            | 14   | 110     | 106     | 95      | 141     |     |     |     |     |     |     |     |     |         |
|                                                       | F                                            | 15   | 119     | 105     | 99      | 137     |     |     |     |     |     |     |     |     |         |
|                                                       |                                              | 16   | 121     | 104     | 96      | 129     |     |     |     |     |     |     |     |     |         |
|                                                       | М                                            | 17   | 124     | 102     | 98      | 135     |     |     |     |     |     |     |     |     |         |
|                                                       | 0                                            | 18   | 122     | 98      | 105     | 120     |     |     |     |     |     |     |     |     |         |
|                                                       | N                                            | 19   | 117     | 113     | 95      | 120     |     |     |     |     |     |     |     |     |         |
|                                                       | Т                                            | 20   | 113     | 109     | 104     | 115     |     |     |     |     |     |     |     |     |         |
|                                                       | Н                                            | 21   | 118     | 110     | 103     | 116     |     |     |     |     |     |     |     |     |         |
|                                                       |                                              | 22   | 110     | 104     | 100     |         |     |     |     |     |     |     |     |     |         |
|                                                       |                                              | 23   | 123     | 104     | 97      |         |     |     |     |     |     |     |     |     |         |
|                                                       |                                              | 24   | 113     | 102     | 93      |         |     |     |     |     |     |     |     |     |         |
|                                                       |                                              | 25   | 114     | 105     | 96      |         |     |     |     |     |     |     |     |     |         |
|                                                       |                                              | 26   | 110     | 108     | 100     |         |     |     |     |     |     |     |     |     |         |
|                                                       |                                              | 27   | 108     | 103     | 104     |         |     |     |     |     |     |     |     |     |         |
|                                                       |                                              | 28   | 113     | 107     | 98      |         |     |     |     |     |     |     |     |     |         |
|                                                       |                                              | 29   | 109     | 106     | 99      |         |     |     |     |     |     |     |     |     |         |
|                                                       |                                              | 30   | 111     |         | 98      |         |     |     |     |     |     |     |     |     |         |
|                                                       |                                              | 31   | 112     |         | 100     |         |     |     |     |     |     |     |     |     |         |
| Monthly Average                                       |                                              |      | 110     | 106     | 100     | 120     |     |     |     |     |     |     |     |     | 108     |
| % of 2023 Expected Daily Use                          |                                              |      | 105%    | 101%    | 97%     | 100%    |     |     |     |     |     |     |     |     | 101%    |