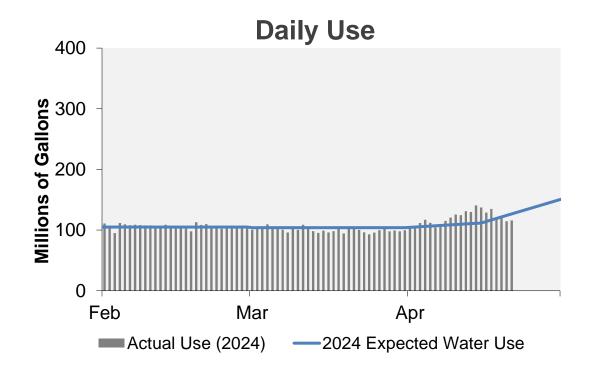

## **Cumulative Precipitation: Colorado River**

Data are from the 7 SNOTEL stations above Denver Water's Upper Colorado diversion facilities.

|                                                       | Denver Water Use and Reservoir Contents 2024 |      |         |         |         |         |     |     |     |     |     |     |     |     |         |
|-------------------------------------------------------|----------------------------------------------|------|---------|---------|---------|---------|-----|-----|-----|-----|-----|-----|-----|-----|---------|
|                                                       |                                              |      | Jan     | Feb     | Mar     | Apr     | May | Jun | Jul | Aug | Sep | Oct | Nov | Dec | YTD-Avg |
| Predicted End-of-Month Supply F                       | Reser                                        | voir |         |         |         | 452,800 |     |     |     |     |     |     |     |     |         |
| Contents (Full = 518,449 AF)                          |                                              |      |         |         |         | 102,000 |     |     |     |     |     |     |     |     |         |
| Actual End-of-Month Supply<br>Reservoir Contents (AF) |                                              |      | 437,644 | 433,227 | 435,044 |         |     |     |     |     |     |     |     |     |         |
| Actual % Full                                         |                                              |      | 84%     | 84%     | 84%     |         |     |     |     |     |     |     |     |     |         |
| Historical Median % Full                              |                                              |      | 81%     | 80%     | 79%     | 79%     | 88% | 98% | 95% | 92% | 88% | 85% | 84% | 83% |         |
| 2024 Expected Daily Use (MG)                          |                                              |      | 105     | 105     | 104     | 120     | 190 | 267 | 312 | 304 | 277 | 170 | 111 | 105 | 108     |
| Actual Daily Use (MG)                                 |                                              | 1    | 97      | 111     | 101     | 103     |     |     |     |     |     |     |     |     |         |
|                                                       |                                              | 2    | 105     | 104     | 103     | 106     |     |     |     |     |     |     |     |     |         |
|                                                       |                                              | 3    | 93      | 95      | 102     | 112     |     |     |     |     |     |     |     |     |         |
|                                                       |                                              | 4    | 103     | 112     | 110     | 117     |     |     |     |     |     |     |     |     |         |
|                                                       |                                              | 5    | 105     | 109     | 103     | 112     |     |     |     |     |     |     |     |     |         |
|                                                       |                                              | 6    | 102     | 108     | 103     | 104     |     |     |     |     |     |     |     |     |         |
|                                                       |                                              | 7    | 107     | 109     | 101     | 109     |     |     |     |     |     |     |     |     |         |
|                                                       |                                              | 8    | 103     | 108     | 96      | 115     |     |     |     |     |     |     |     |     |         |
|                                                       |                                              | 9    | 106     | 108     | 106     | 121     |     |     |     |     |     |     |     |     |         |
|                                                       | D                                            | 10   | 109     | 108     | 100     | 126     |     |     |     |     |     |     |     |     |         |
|                                                       | Α                                            | 11   | 98      | 106     | 109     | 125     |     |     |     |     |     |     |     |     |         |
|                                                       | Υ                                            | 12   | 109     | 106     | 103     | 131     |     |     |     |     |     |     |     |     |         |
|                                                       |                                              | 13   | 107     | 109     | 98      | 130     |     |     |     |     |     |     |     |     |         |
|                                                       | 0                                            | 14   | 110     | 106     | 95      | 141     |     |     |     |     |     |     |     |     |         |
|                                                       | F                                            | 15   | 119     | 105     | 99      | 137     |     |     |     |     |     |     |     |     |         |
|                                                       |                                              | 16   | 121     | 104     | 96      | 129     |     |     |     |     |     |     |     |     |         |
|                                                       | М                                            | 17   | 124     | 102     | 98      | 135     |     |     |     |     |     |     |     |     |         |
|                                                       | 0                                            | 18   | 122     | 98      | 105     | 120     |     |     |     |     |     |     |     |     |         |
|                                                       | N                                            | 19   | 117     | 113     | 95      | 120     |     |     |     |     |     |     |     |     |         |
|                                                       | Т                                            | 20   | 113     | 109     | 104     | 115     |     |     |     |     |     |     |     |     |         |
|                                                       | Н                                            | 21   | 118     | 110     | 103     | 116     |     |     |     |     |     |     |     |     |         |
|                                                       |                                              | 22   | 110     | 104     | 100     |         |     |     |     |     |     |     |     |     |         |
|                                                       |                                              | 23   | 123     | 104     | 97      |         |     |     |     |     |     |     |     |     |         |
|                                                       |                                              | 24   | 113     | 102     | 93      |         |     |     |     |     |     |     |     |     |         |
|                                                       |                                              | 25   | 114     | 105     | 96      |         |     |     |     |     |     |     |     |     |         |
|                                                       |                                              | 26   | 110     | 108     | 100     |         |     |     |     |     |     |     |     |     |         |
|                                                       |                                              | 27   | 108     | 103     | 104     |         |     |     |     |     |     |     |     |     |         |
|                                                       |                                              | 28   | 113     | 107     | 98      |         |     |     |     |     |     |     |     |     |         |
|                                                       |                                              | 29   | 109     | 106     | 99      |         |     |     |     |     |     |     |     |     |         |
|                                                       |                                              | 30   | 111     |         | 98      |         |     |     |     |     |     |     |     |     |         |
|                                                       |                                              | 31   | 112     |         | 100     |         |     |     |     |     |     |     |     |     |         |
| Monthly Average                                       |                                              |      | 110     | 106     | 100     | 120     |     |     |     |     |     |     |     |     | 108     |
| % of 2023 Expected Daily Use                          |                                              |      | 105%    | 101%    | 97%     | 100%    |     |     |     |     |     |     |     |     | 101%    |

Notes: 1) "AF" denotes acre-feet. "MG" denotes million gallons. 2) Expected Daily Use is based on historical use with normal weather conditions. 3) The predicted end-of-month supply reservoir contents figures assume normal weather after April 8<sup>th</sup>, 2024. 4) The differences between predicted and actual end-of-month supply reservoir contents are the result of normal estimation error of daily use, supply, evaporation, carriage losses and raw water deliveries. 5) Predicted supply reservoir contents last updated on April 8<sup>th</sup>, 2024. 6) Daily water figures are subject to change.