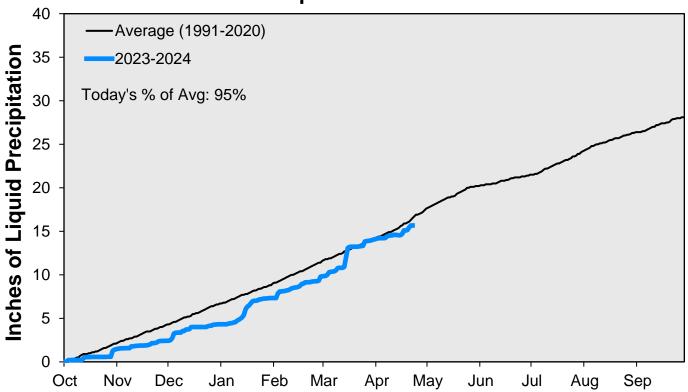

| 80%  | 79%        |  |  |  |

<sup>\*</sup>Gross Reservoir storage is limited to 29,938 acre feet in total storage during construction activities. The percent full figures are based on the normal usable capacity of 29,811 acre feet.



## **Supply Reservoir Contents**



Note: Denver Water forecasts seasonal reservoir storage contents under dry future weather, normal future weather and wet future weather scenarios.

Gross Reservoir storage is limited to 29,938 acre feet in total storage during construction activities. The percent full figures are based on the normal usable capacity of 29,811 acre feet.

# **April Precipitation**



#### **Snowpack: South Platte River Watershed**



Data are from the 7 SNOTEL stations above Denver Water's Upper South Platte diversion facilities.







## **Cumulative Precipitation: Colorado River**



Data are from the 7 SNOTEL stations above Denver Water's Upper Colorado diversion facilities.



|                                                       | Denver Water Use and Reservoir Contents 2024 |      |         |         |         |         |     |     |     |     |     |     |     |     |         |
|-------------------------------------------------------|----------------------------------------------|------|---------|---------|---------|---------|-----|-----|-----|-----|-----|-----|-----|-----|---------|
|                                                       |                                              |      | Jan     | Feb     | Mar     | Apr     | May | Jun | Jul | Aug | Sep | Oct | Nov | Dec | YTD-Avg |
| Predicted End-of-M