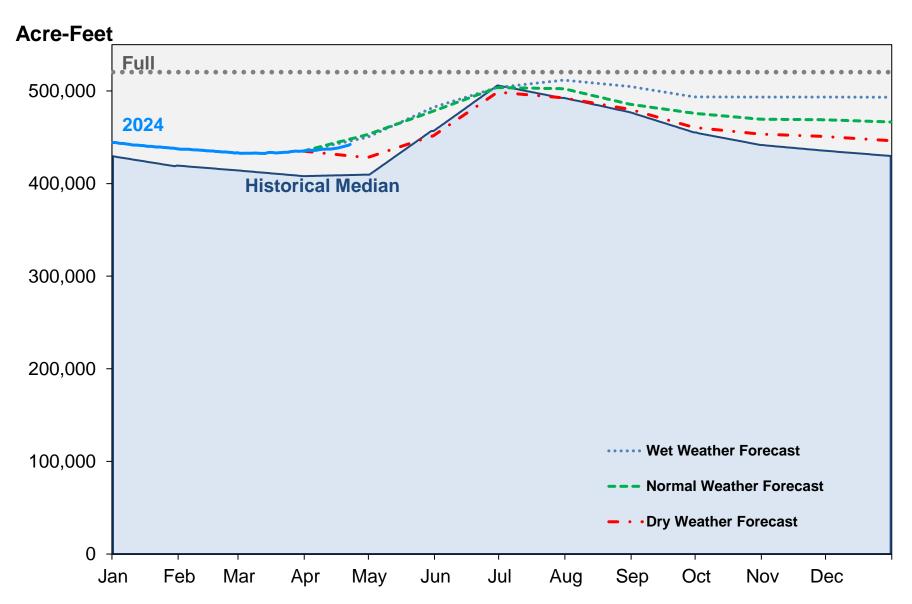

#### **Supply Reservoir Contents**

|                  |         | i       |                |              |      |            |  |  |  |
|------------------|---------|---------|----------------|--------------|------|------------|--|--|--|
|                  | Сара    | acity   | Current Usable | Percent Full |      |            |  |  |  |
|                  | (acre   | -feet)  | Contents       |              | Last | Historical |  |  |  |
| Reservoir        | Total   | Usable  | (acre-feet)    | Current      | Year | Median     |  |  |  |
| Antero           | 20,122  | 20,067  | 19,912         | 99%          | 99%  | 99%        |  |  |  |
| Eleven Mile      | 97,779  | 97,779  | 100,209        | 102%         | 102% | 102%       |  |  |  |
| Cheesman         | 79,064  | 79,064  | 74,727         | 95%          | 82%  | 88%        |  |  |  |
| Marston          | 19,108  | 13,133  | 6,180          | 47%          | 54%  | 68%        |  |  |  |
| Strontia Springs | 7,863   | 7,163   | 6,419          | 90%          | 82%  | 94%        |  |  |  |
| Chatfield        | 28,709  | 12,415  | 12,411         | 100%         | 92%  | 94%        |  |  |  |
| Dillon           | 257,304 | 249,095 | 211,351        | 85%          | 79%  | 85%        |  |  |  |
| Gross*           | 41,811  | 29,811  | 5,641          | 19%          | 17%  | 26%        |  |  |  |
| Ralston          | 10,776  | 7,276   | 5,474          | 75%          | 76%  | 64%        |  |  |  |
| Meadow Creek     | 5,370   | 4,520   | -              | 0%           | 0%   | 12%        |  |  |  |
| Total            | 567,906 | 520,323 | 442,323        | 85%          | 80%  | 79%        |  |  |  |

<sup>\*</sup>Gross Reservoir storage is limited to 29,938 acre feet in total storage during construction activities. The percent full figures are based on the normal usable capacity of 29,811 acre feet.

## **Supply Reservoir Contents**

Note: Denver Water forecasts seasonal reservoir storage contents under dry future weather, normal future weather and wet future weather scenarios.

Gross Reservoir storage is limited to 29,938 acre feet in total storage during construction activities. The percent full figures are based on the normal usable capacity of 29,811 acre feet.