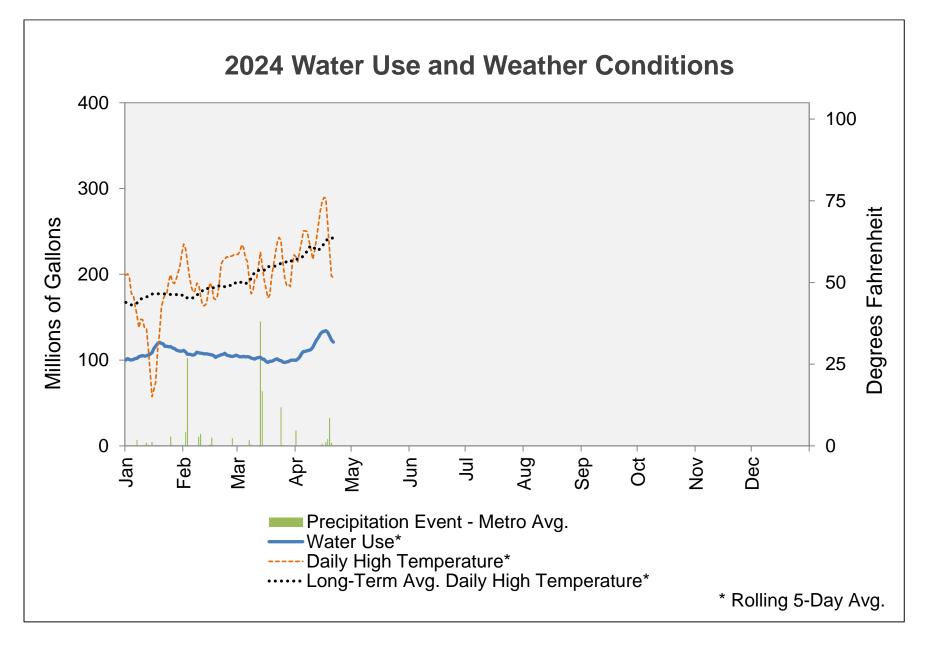

## **Cumulative Precipitation: Colorado River**

Data are from the 7 SNOTEL stations above Denver Water's Upper Colorado diversion facilities.

|                                                       | Denver Water Use and Reservoir Contents 2024 |      |         |         |         |         |     |     |     |     |     |     |     |     |         |
|-------------------------------------------------------|----------------------------------------------|------|---------|---------|---------|---------|-----|-----|-----|-----|-----|-----|-----|-----|---------|
|                                                       |                                              |      | Jan     | Feb     | Mar     | Apr     | May | Jun | Jul | Aug | Sep | Oct | Nov | Dec | YTD-Avg |
| Predicted End-of-Month Supply F                       | Reser                                        | voir |         |         |         | 452,800 |     |     |     |     |     |     |     |     |         |
| Contents (Full = 518,449 AF)                          |                                              |      |         |         |         | 102,000 |     |     |     |     |     |     |     |     |         |
| Actual End-of-Month Supply<br>Reservoir Contents (AF) |                                              |      | 437,644 | 433,227 | 435,044 |         |     |     |     |     |     |     |     |     |         |
| Actual % Full                                         |                                              |      | 84%     | 84%     | 84%     |         |     |     |     |     |     |     |     |     |         |
| Historical Median % Full                              |                                              |      | 81%     | 80%     | 79%     | 79%     | 88% | 98% | 95% | 92% | 88% | 85% | 84% | 83% |         |
| 2024 Expected Daily Use (MG)                          |                                              |      | 105     | 105     | 104     | 120     | 190 | 267 | 312 | 304 | 277 | 170 | 111 | 105 | 108     |
| Actual Daily Use (MG)                                 |                                              | 1    | 97      | 111     | 101     | 103     |     |     |     |     |     |     |     |     |         |
|                                                       |                                              | 2    | 105     | 104     | 103     | 106     |     |     |     |     |     |     |     |     |         |
|                                                       |                                              | 3    | 93      | 95      | 102     | 112     |     |     |     |     |     |     |     |     |         |
|                                                       |                                              | 4    | 103     | 112     | 110     | 117     |     |     |     |     |     |     |     |     |         |
|                                                       |                                              | 5    | 105     | 109     | 103     | 112     |     |     |     |     |     |     |     |     |         |
|                                                       |                                              | 6    | 102     | 108     | 103     | 104     |     |     |     |     |     |     |     |     |         |
|                                                       |                                              | 7    | 107     | 109     | 101     | 109     |     |     |     |     |     |     |     |     |         |
|                                                       |                                              | 8    | 103     | 108     | 96      | 115     |     |     |     |     |     |     |     |     |         |
|                                                       |                                              | 9    | 106     | 108     | 106     | 121     |     |     |     |     |     |     |     |     |         |
|                                                       | D                                            | 10   | 109     | 108     | 100     | 126     |     |     |     |     |     |     |     |     |         |
|                                                       | Α                                            | 11   | 98      | 106     | 109     | 125     |     |     |     |     |     |     |     |     |         |
|                                                       | Υ                                            | 12   | 109     | 106     | 103     | 131     |     |     |     |     |     |     |     |     |         |
|                                                       |                                              | 13   | 107     | 109     | 98      | 130     |     |     |     |     |     |     |     |     |         |
|                                                       | 0                                            | 14   | 110     | 106     | 95      | 141     |     |     |     |     |     |     |     |     |         |
|                                                       | F                                            | 15   | 119     | 105     | 99      | 137     |     |     |     |     |     |     |     |     |         |
|                                                       |                                              | 16   | 121     | 104     | 96      | 129     |     |     |     |     |     |     |     |     |         |
|                                                       | М                                            | 17   | 124     | 102     | 98      | 135     |     |     |     |     |     |     |     |     |         |
|                                                       | 0                                            | 18   | 122     | 98      | 105     | 120     |     |     |     |     |     |     |     |     |         |
|                                                       | N                                            | 19   | 117     | 113     | 95      | 120     |     |     |     |     |     |     |     |     |         |
|                                                       | Т                                            | 20   | 113     | 109     | 104     | 115     |     |     |     |     |     |     |     |     |         |
|                                                       | Н                                            | 21   | 118     | 110     | 103     | 116     |     |     |     |     |     |     |     |     |         |
|                                                       |                                              | 22   | 110     | 104     | 100     |         |     |     |     |     |     |     |     |     |         |
|                                                       |                                              | 23   | 123     | 104     | 97      |         |     |     |     |     |     |     |     |     |         |
|                                                       |                                              | 24   | 113     | 102     | 93      |         |     |     |     |     |     |     |     |     |         |
|                                                       |                                              | 25   | 114     | 105     | 96      |         |     |     |     |     |     |     |     |     |         |
|                                                       |                                              | 26   | 110     | 108     | 100     |         |     |     |     |     |     |     |     |     |         |
|                                                       |                                              | 27   | 108     | 103     | 104     |         |     |     |     |     |     |     |     |     |         |
|                                                       |                                              | 28   | 113     | 107     | 98      |         |     |     |     |     |     |     |     |     |         |
|                                                       |                                              | 29   | 109     | 106     | 99      |         |     |     |     |     |     |     |     |     |         |
|                                                       |                                              | 30   | 111     |         | 98      |         |     |     |     |     |     |     |     |     |         |
|                                                       |                                              | 31   | 112     |         | 100     |         |     |     |     |     |     |     |     |     |         |
| Monthly Average                                       |                                              |      | 110     | 106     | 100     | 120     |     |     |     |     |     |     |     |     | 108     |
| % of 2023 Expected Daily Use                          |                                              |      | 105%    | 101%    | 97%     | 100%    |     |     |     |     |     |     |     |     | 101%    |

Notes: 1) "AF" denotes acre-feet. "MG" denotes million gallons. 2) Expected Daily Use is based on historical use with normal weather conditions. 3) The predicted end-of-month supply reservoir contents figures assume normal weather after April 8<sup>th</sup>, 2024. 4) The differences between predicted and actual end-of-month supply reservoir contents are the result of normal estimation error of daily use, supply, evaporation, carriage losses and raw water deliveries. 5) Predicted supply reservoir contents last updated on April 8<sup>th</sup>, 2024. 6) Daily water figures are subject to change.