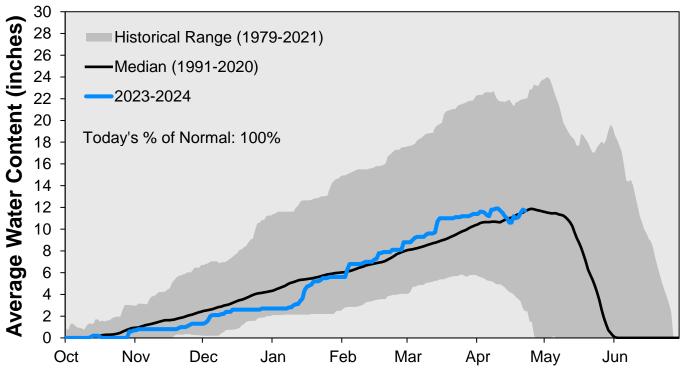

#### **Snowpack: South Platte River Watershed**

Data are from the 7 SNOTEL stations above Denver Water's Upper South Platte diversion facilities.